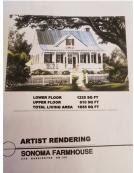

## Vacant Lot Ready to Build



## 470 Harrington Dr., Sonoma, CA 95476

- » MLS #: 21718060
- » Land | Lot: 12,000 ft<sup>2</sup>
- » Large Sonoma City Lot 80 x 148
- » Ready to build your custom drean home
- » Build your home with a pool, guest home, and 3 car garage
- » More Info: 470HarringtonDrSonoma.isforsale.com



Donald Hardister +116 7078159160 (Mobile) (707) 815-9160 (Business) hardreall@aol.com http://donhardister.com/



Epic Wine Country 561 Broadway, Suite A Sonoma, CA 95476

## \$ 599,000









81 x 149 vacant residential lot (12000 sqft) that is ready to build, sewer, water, and utilities are available.

In area of Million Dollar Homes.

The soils test is complete and the water line is to the lot

Do you want to a pool, or a second dwelling, or a three car garge?

Build it here!