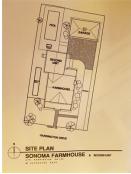

## \$ 599,000

81 x 149 vacant residential lot (12000 sqft) that is ready to build, sewer, water, and utilities are available.

In area of Million Dollar Homes.

The soils test is complete and the water line is to the lot

Do you want to a pool, or a second dwelling, or a three car garge?

Build it here!