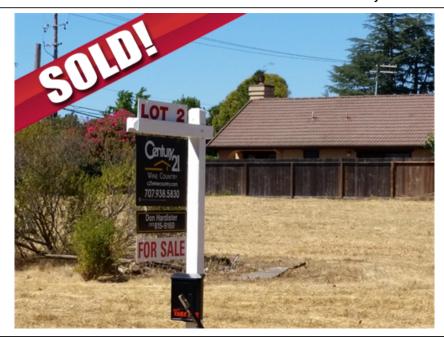

## Vacant Lot Ready to Build

## 470 Harrington Dr., Sonoma, CA 95476

- » MLS #: 21718060
- » Land | Lot: 12,000 ft<sup>2</sup>
- » Large Sonoma City Lot 80 x 148
- » Ready to build your custom drean home
- » Build your home with a pool, guest home, and 3 car garage
- » More Info: 470HarringtonDrSonoma.isforsale.com

## \$ 599,000

81 x 149 vacant residential lot (12000 sqft) that is ready to build, sewer, water, and utilities are available.

In area of Million Dollar Homes.

The soils test is complete and the water line is to the lot