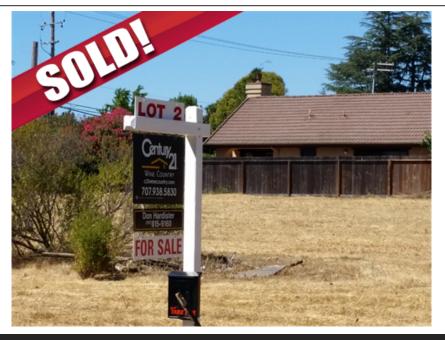

## Vacant Lot Ready to Build

## 470 Harrington Dr., Sonoma, CA 95476

- » MLS #: 21718060
- » Land | Lot: 12,000 ft<sup>2</sup>
- » Large Sonoma City Lot 80 x 148
- » Ready to build your custom drean home
- » Build your home with a pool, guest home, and 3 car garage
- » More Info: 470HarringtonDrSonoma.isforsale.com

## \$ 599,000

SONOMA FARMHOUSE

81 x 149 vacant residential lot (12000 sqft) that is ready to build, sewer, water, and utilities are available.

In area of Million Dollar Homes.

The soils test is complete and the water line is to the lot