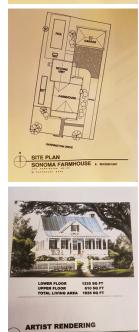

## \$ 599,000

SONOMA FARMHOUSE

81 x 149 vacant residential lot (12000 sqft) that is ready to build, sewer, water, and utilities are available.

In area of Million Dollar Homes.

The soils test is complete and the water line is to the lot

Do you want to a pool, or a second dwelling, or a three car garge ?

Build it here !