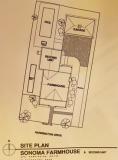

## \$ 599,000

SONOMA FARMHOUSE

81 x 149 vacant residential lot (12000 sqft) that is ready to build, sewer, water, and utilities are available.

In area of Million Dollar Homes.

The soils test is complete and the water line is to the lot

Do you want to a pool, or a second dwelling, or a three car garge ?

Build it here !